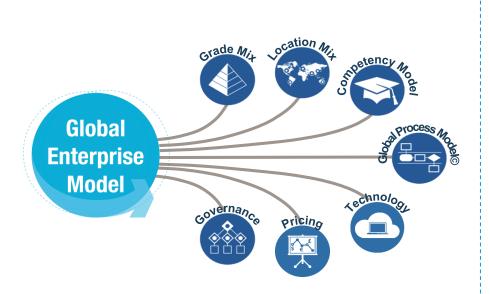

### Global Enterprise Model (GEM): Calibrated to the client's individual requirements