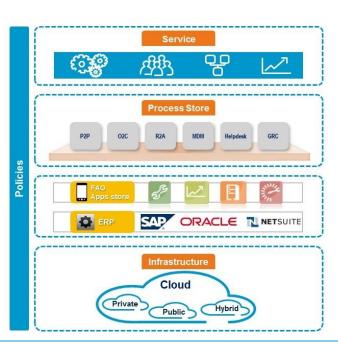

### BPO as a Stack

- Deliver best total cost of service
- Optimised Configuration
- Increase stickiness

- Global Enterprise Model
   Transformation
  - Service as a product
  - Repeatable outcomes
  - Secure transformation & transition

## 'FAO as a Stack' – achieving a step change

#### BPO:

- Service
- Global Process Model<sup>®</sup> Process Store

**Apps:** Apps Store & ERPs

Infra: Cloud