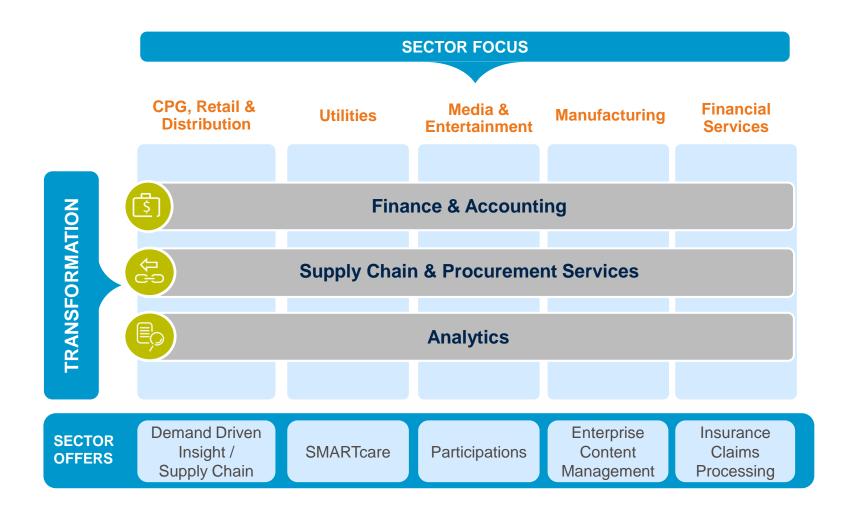

### Capgemini BPO overview

#### **CAPGEMINI BPO - KEY FACTS**

- **16,300+** employees in BPO
- 23 interconnected delivery centers
- 38 languages
- Over 230 BPO clients supported in 105 countries
- FAO, Supply Chain, Procurement, Analytics, HRO, Governance Risk and Compliance
- Core Sectors: Manufacturing; Financial Services; Utilities; Media & Entertainment, Consumer Products, Retail and Distribution

### Capgemini BPO Portfolio